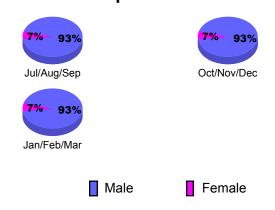

u>Goal</u> | <u>Memb</u>    | <u>Memb</u>                             | <u>Memb</u> | <u>Memb</u> |  |  |  |
| Jul/Aug/Sep                             | 29          | 39             | -7                                      | 32          | 62          |  |  |  |
| Oct/Nov/Dec                             | 28          | 32             | -17                                     | 15          | 13          |  |  |  |
| Jan/Feb/Mar                             | 6           | 53             | -22                                     | 31          | -4          |  |  |  |
| Totals                                  | 63          | 124            | -46                                     | 78          | 71          |  |  |  |



# Gender Comparison 2010-2011

Oct/Nov/Dec

Jan/Feb/Mar

Previous Year