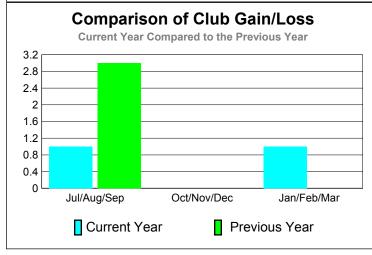

GMT: Dir. Horst P. Kirchgatterer Location: SWITZERLAND GMT CA: 4

|             |                     | <u>Club</u><br><b>201</b>     | <u>Clubs</u><br>2009-2010         |                                  |                                  |
|-------------|---------------------|-------------------------------|-----------------------------------|----------------------------------|----------------------------------|
| Month       | New<br>Club<br>Goal | Actual<br>New<br><u>Clubs</u> | Actual<br>Dropped<br><u>Clubs</u> | Gain/<br>Loss of<br><u>Clubs</u> | Gain/<br>Loss of<br><u>Clubs</u> |
| Jul/Aug/Sep | 1                   | 1                             | 0                                 | 1                                | 3                                |
| Oct/Nov/Dec | 1                   | 0                             | 0                                 | 0                                | 0                                |
| Jan/Feb/Mar | 0                   | 1                             | 0                                 | 1                                | 0                                |