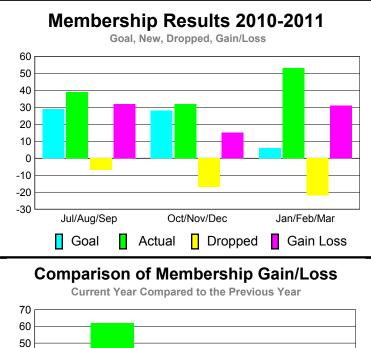

## YTD Status Quo Clubs 2010-2011

Status Quo Clubs Compared to Status Quo Members

6
4
2
0
-2
-4
-6

Jul/Aug/Sep Oct/Nov/Dec Jan/Feb/Mar

Status Quo Clubs Total Status Quo Members

| • • • • • • • • • • • • • • • • • • • • |             |                |                                         |             |             |  |  |  |
|-----------------------------------------|-------------|----------------|-----------------------------------------|-------------|-------------|--|--|--|
| <u> MEMBERSHIP</u>                      |             |                |                                         |             |             |  |  |  |
|                                         | <u> </u>    | <u> Member</u> | <u>Membership</u>                       |             |             |  |  |  |
|                                         |             | 201            | 2009-2010                               |             |             |  |  |  |
|                                         |             |                |                                         |             |             |  |  |  |
|                                         | Net         | Actual         | Actual                                  | Gain/       | Gain/       |  |  |  |
|                                         |             |                | , ,,,,,,,,,,,,,,,,,,,,,,,,,,,,,,,,,,,,, |             |             |  |  |  |
|                                         | Memb        | New            | Dropped                                 | Loss of     | Loss of     |  |  |  |
| Month                                   | <u>Goal</u> | <u>Memb</u>    | <u>Memb</u>                             | <u>Memb</u> | <u>Memb</u> |  |  |  |
| Jul/Aug/Sep                             | 29          | 39             | -7                                      | 32          | 62          |  |  |  |
| Oct/Nov/Dec                             | 28          | 32             | -17                                     | 15          | 13          |  |  |  |
| Jan/Feb/Mar                             | 6           | 53             | -22                                     | 31          | -4          |  |  |  |
| Totals                                  | 63          | 124            | -46                                     | 78          | 71          |  |  |  |